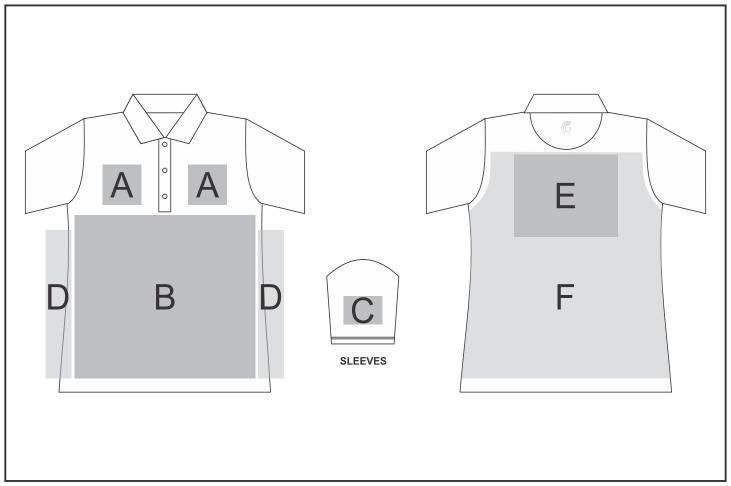

## **Branding Options:**

| Position | Branding Method (Branding Code)       | No. of Colours | Dimension               |
|----------|---------------------------------------|----------------|-------------------------|
| А        | Embroidery (EM-CLOTHING)              | N/A            | 100mm wide x 100mm high |
| А        | Debossing (BOS-C)                     | N/A            | 100mm wide x 50mm high  |
| А        | Screen Print (SP)                     | 6 Colours      | 100mm wide x 80mm high  |
| А        | Laser Engraving (LG)                  | N/A            | 100mm wide x 80mm high  |
| А        | Digital Transfer Clothing A6 (DTC-A6) | Full Colour    | 100mm wide x 100mm high |
| А        | Silicone (STP-A)                      | N/A            | 30mm wide x 30mm high   |
| Α        | Silicone (STP-B)                      | N/A            | 50mm wide x 50mm high   |
| Α        | Silicone (STP-C)                      | N/A            | 80mm wide x 80mm high   |

| А        | Silicone (STP-D)                      | N/A         | 100mm wide x 40mm high  |
|----------|---------------------------------------|-------------|-------------------------|
|          |                                       |             |                         |
| В        | Laser Engraving (LG)                  | N/A         | 297mm wide x 210mm high |
|          |                                       | 1           |                         |
| С        | Embroidery (EM-CLOTHING)              | N/A         | 50mm wide x 50mm high   |
| С        | Debossing (BOS-C)                     | N/A         | 50mm wide x 30mm high   |
| С        | Screen Print (SP)                     | 6 Colours   | 60mm wide x 60mm high   |
| С        | Laser Engraving (LG)                  | N/A         | 100mm wide x 60mm high  |
| С        | Digital Transfer Clothing A6 (DTC-A6) | Full Colour | 50mm wide x 50mm high   |
| С        | Silicone (STP-A)                      | N/A         | 30mm wide x 30mm high   |
| С        | Silicone (STP-B)                      | N/A         | 50mm wide x 50mm high   |
| <b>_</b> |                                       |             |                         |
| D        | Laser Engraving (LG)                  | N/A         | 100mm wide x 297mm high |
|          | T= (=1.0:0=:0:00)                     |             |                         |
| E        | Embroidery (EM-CLOTHING)              | N/A         | 200mm wide x 200mm high |
| E        | Debossing (BOS-C)                     | N/A         | 150mm wide x 60mm high  |
| Е        | Digital Transfer Clothing A6 (DTC-A6) | Full Colour | 105mm wide x 148mm high |
| Е        | Screen Print (SA)                     | 6 Colours   | 260mm wide x 200mm high |
| Е        | Digital Transfer Clothing A5 (DTC-A5) | Full Colour | 210mm wide x 148mm high |
| Е        | Silicone (STP-A)                      | N/A         | 30mm wide x 30mm high   |
| Е        | Silicone (STP-B)                      | N/A         | 50mm wide x 50mm high   |
| Е        | Silicone (STP-C)                      | N/A         | 80mm wide x 80mm high   |
| Е        | Silicone (STP-D)                      | N/A         | 120mm wide x 40mm high  |
|          |                                       |             |                         |
| F        | Laser Engraving (LG)                  | N/A         | 297mm wide x 210mm high |